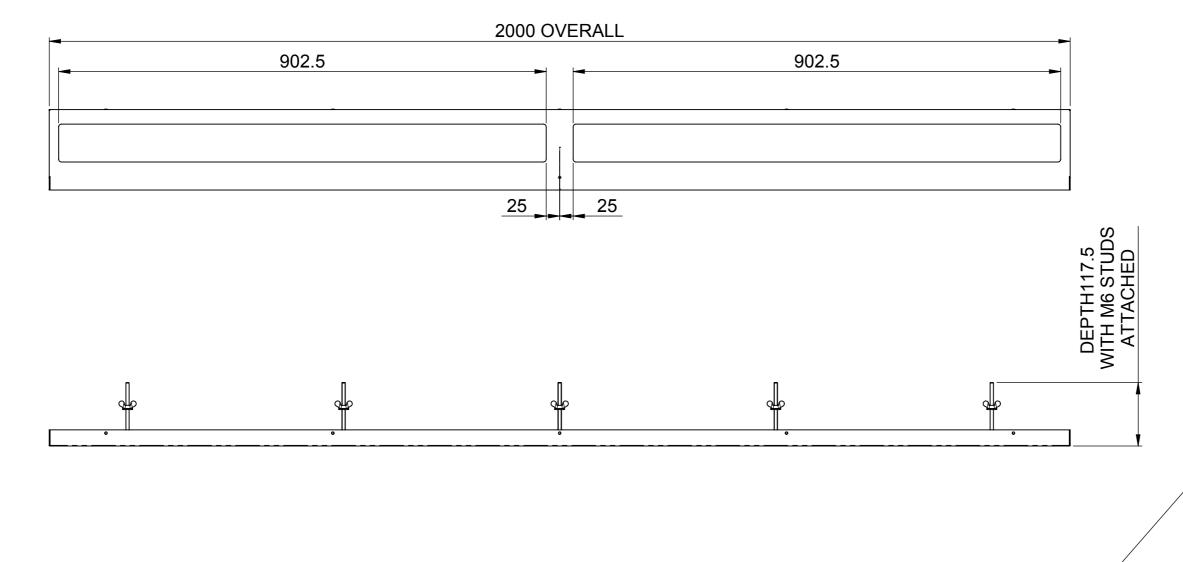

DESCRIPTION





TEL 0116 2690900 FAX 0116 2690939

ANY REPRODUCTION IN PART OR AS A WHOLE WITHOUT WRITTEN PERMISSION IS PROHIBITED GENERAL TOLERANCES FOR FABRICATED PARTS : ± 1.5 mm

| I   | FINISH: POLISHED                  |            |            |  |
|-----|-----------------------------------|------------|------------|--|
| D   | DATE 17/11/2011                   | WEIGHT     | W.O. No    |  |
|     | DRAWN ?                           | 12.2Kg.    | *          |  |
|     |                                   | PROJECTION |            |  |
| ו ו | CHECKED JM Soulsby                | TROSECTION | DRAWING No |  |
| ו   | CHECKED JM Soulsby<br>SCALE: 1:10 |            | PEV        |  |
| ı   |                                   |            |            |  |

## NOTE: MINIMUM 14 mm dia HOLE ( CABLE ENTR