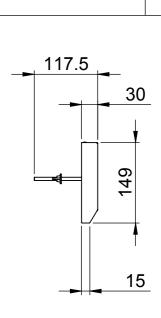

DESCRIPTION

TEL 0116 2690900 FAX 0116 2690939

ANY REPRODUCTION IN PART OR AS A WHOLE WITHOUT WRITTEN PERMISSION IS PROHIBITED GENERAL TOLERANCES FOR FABRICATED PARTS : ± 1.5 mm

| I   | FINISH: POLISHED                  |            |            |  |
|-----|-----------------------------------|------------|------------|--|
| D   | DATE 17/11/2011                   | WEIGHT     | W.O. No    |  |
|     | DRAWN ?                           | 12.2Kg.    | *          |  |
|     |                                   | PROJECTION |            |  |
| ו ו | CHECKED JM Soulsby                | TROSECTION | DRAWING No |  |
| ו   | CHECKED JM Soulsby<br>SCALE: 1:10 |            | PEV        |  |
| ı   |                                   |            |            |  |