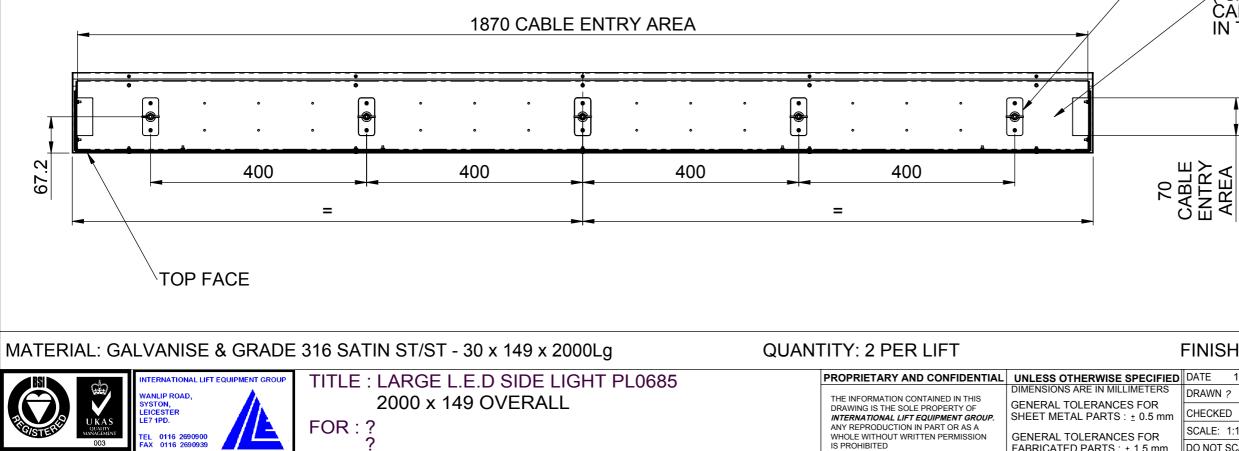

## NOTE: MINIMUM 14 mm dia HOLE ( CABLE ENTRY ) CAN BE PUT ANÝWHERE IN THE DEFINED AREA

## QUANTITY AND POSITION OF FIXING STRAPS CAN BE SET TO HOLE CENTRES SPECIFIED